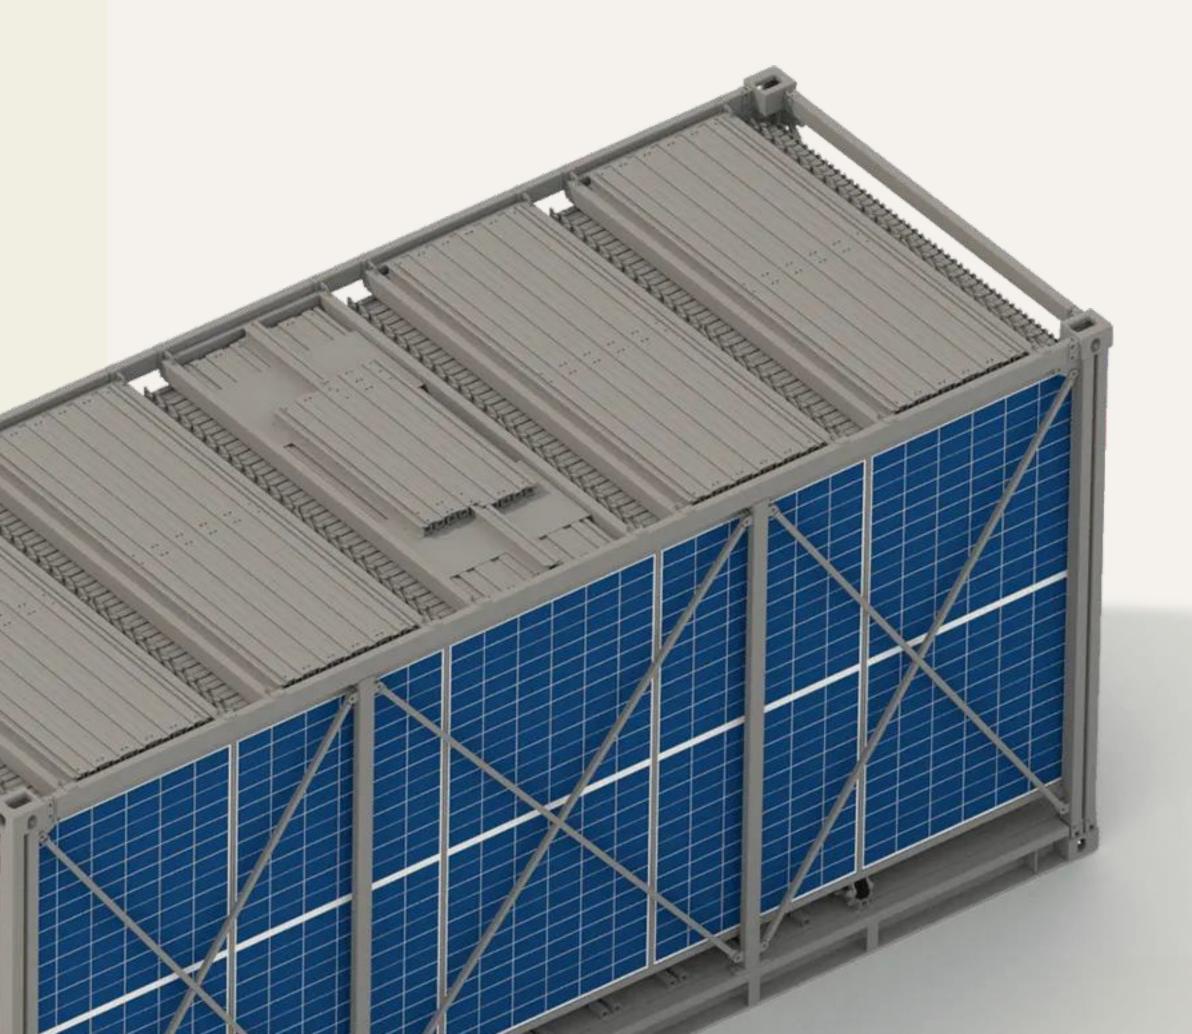

The Solarcontainer, built within the dimensions of a 20-foot 'high-cube' container according to ISO 668 with CSC, revolutionizes portable solar energy. Featuring an innovative PV rail system and a smart folding mechanism for solar panels, it maintains standard container dimensions for easy transport, yet maximizes solar panel efficiency.

- Mobility
- Fast assembly and disassembly of the entire solar power system
- Purchase, rental or leasing option
- High level of system security thanks to rapid retraction/ extension of the module arrays in the event of weather warnings
- Generation of clean renewable energy
- Factory pre-assembled and wired module arrays
- Conveyor system for quickly moving in and out of the module fields
- The system can be expanded as required
- Rail system suitable for flexible ballasting, depending on wind loads
- Flexible usage and application possibilities
- Reduction of diesel consumption
- Minimising energy costs
- Image improvement through the use of sustainable, environmentally friendly energy
- Investment to achieve high returns