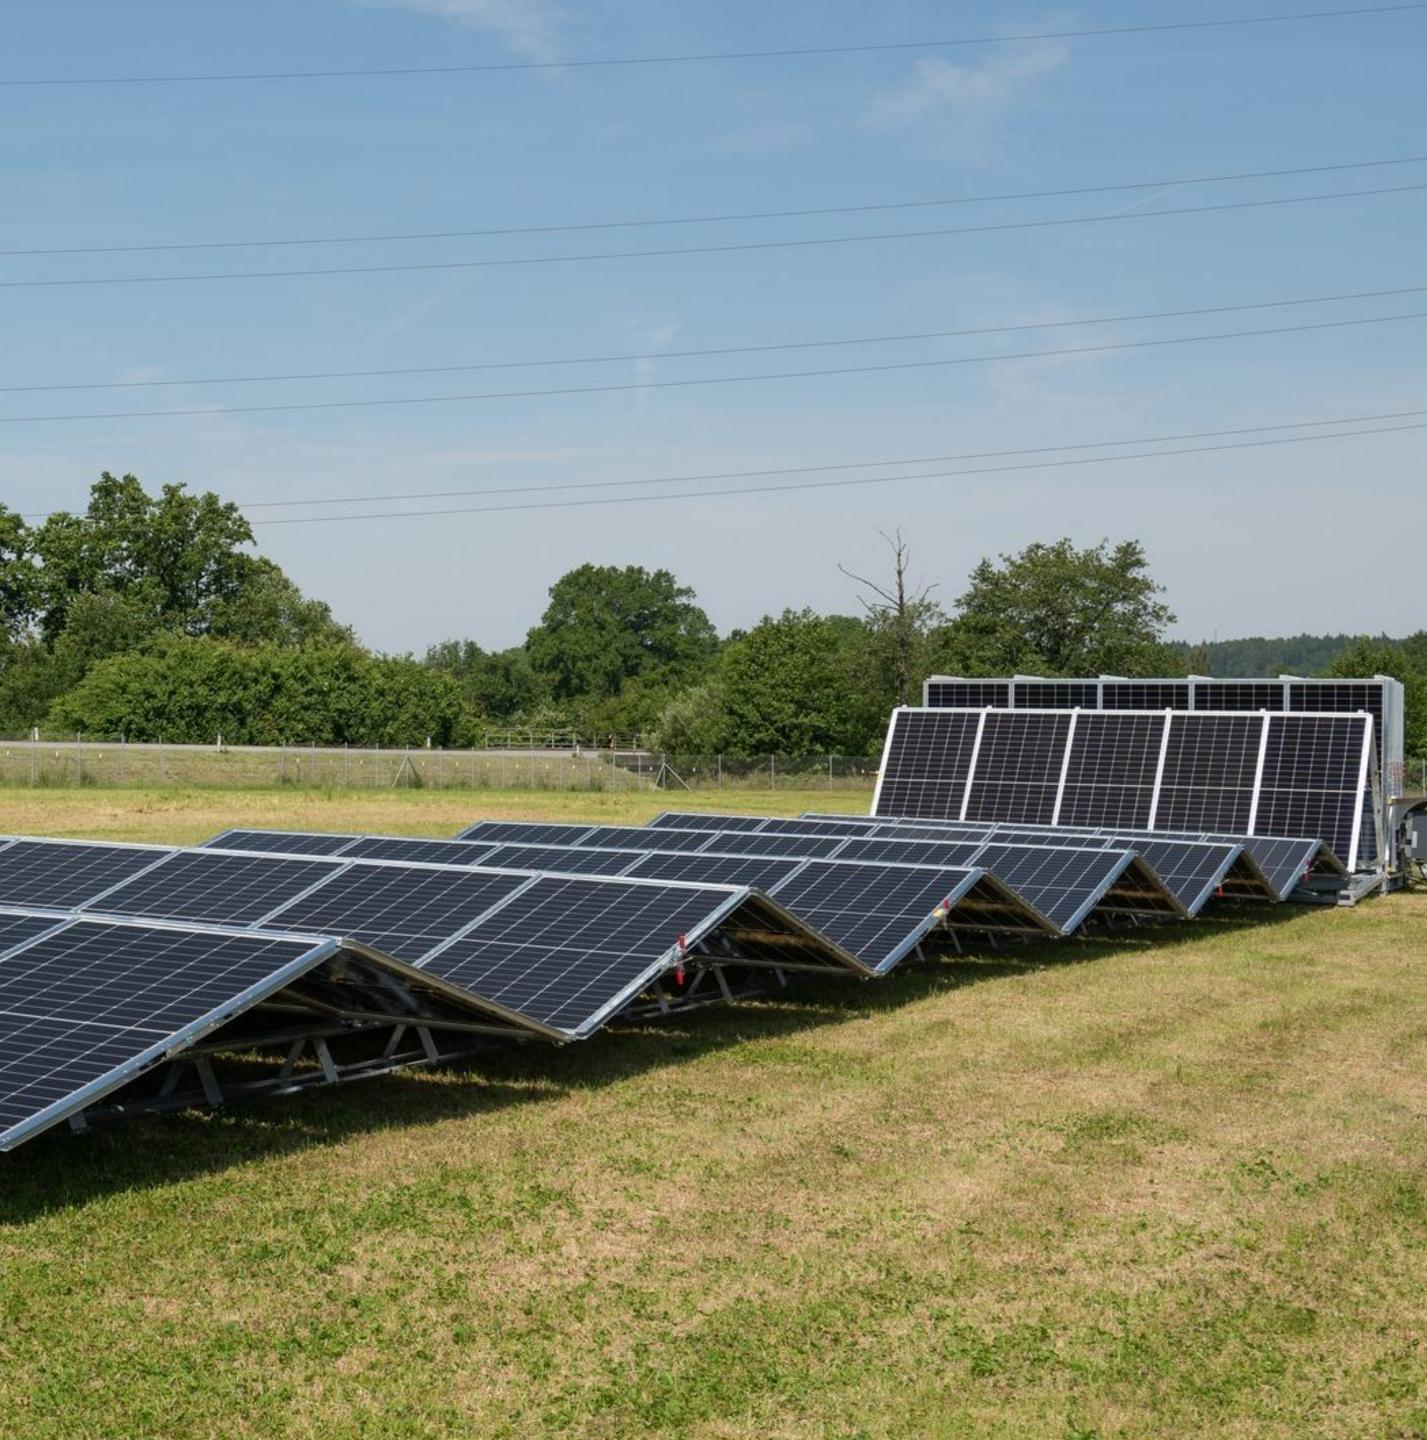

The Solarcontainer, built within the dimensions of a 20-foot 'high-cube' container according to ISO 668 with CSC, revolutionizes portable solar energy. Featuring an innovative PV rail system and a smart folding mechanism for solar panels, it maintains standard container dimensions for easy transport, yet maximizes solar panel efficiency.

- Mobility
- Fast assembly and disassembly of the entire solar power system
- Purchase, rental or leasing option
- High level of system security thanks to rapid retraction/ extension of the module arrays in the event of weather warnings
- Generation of clean renewable energy
- Factory pre-assembled and wired module arrays
- Conveyor system for quickly moving in and out of the module fields
- The system can be expanded as required
- Rail system suitable for flexible ballasting, depending on wind loads
- Flexible usage and application possibilities
- Reduction of diesel consumption
- Minimising energy costs
- Image improvement through the use of sustainable, environmentally friendly energy
- Investment to achieve high returns

Dimensions of a 20f HC Container with CSC and the necessary lifting and fixing points on the corner corners - with us, the transport of a photovoltaic system of this size is smooth!