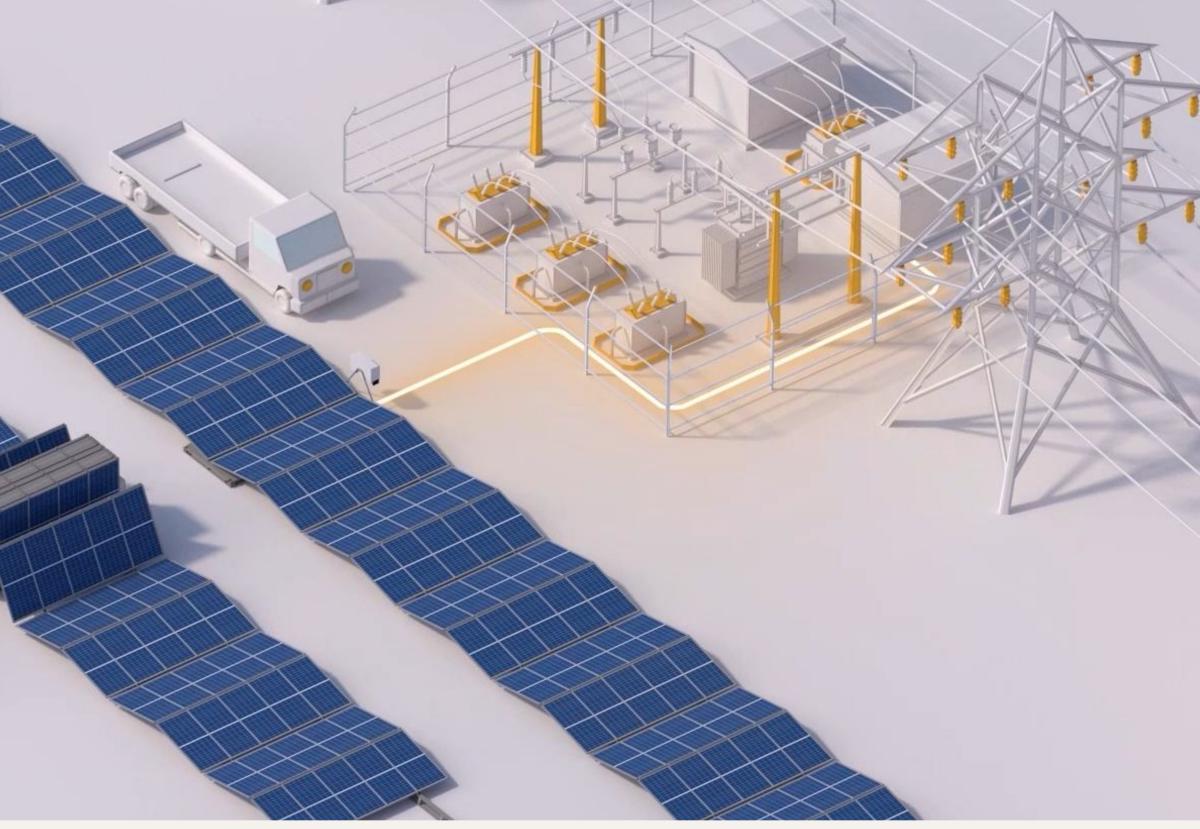

When public **power supply** is not guaranteed due to poor infrastructure, the SOLARCONTAINER provides a simple and long-term solution.

#### Easy Transportation

The Solarcontainer can easily be transported worldwide. Proven cargo systems by train, truck or ship can be used cost-effectively and clearly to bring the mobile photovoltaic system to your desired location.