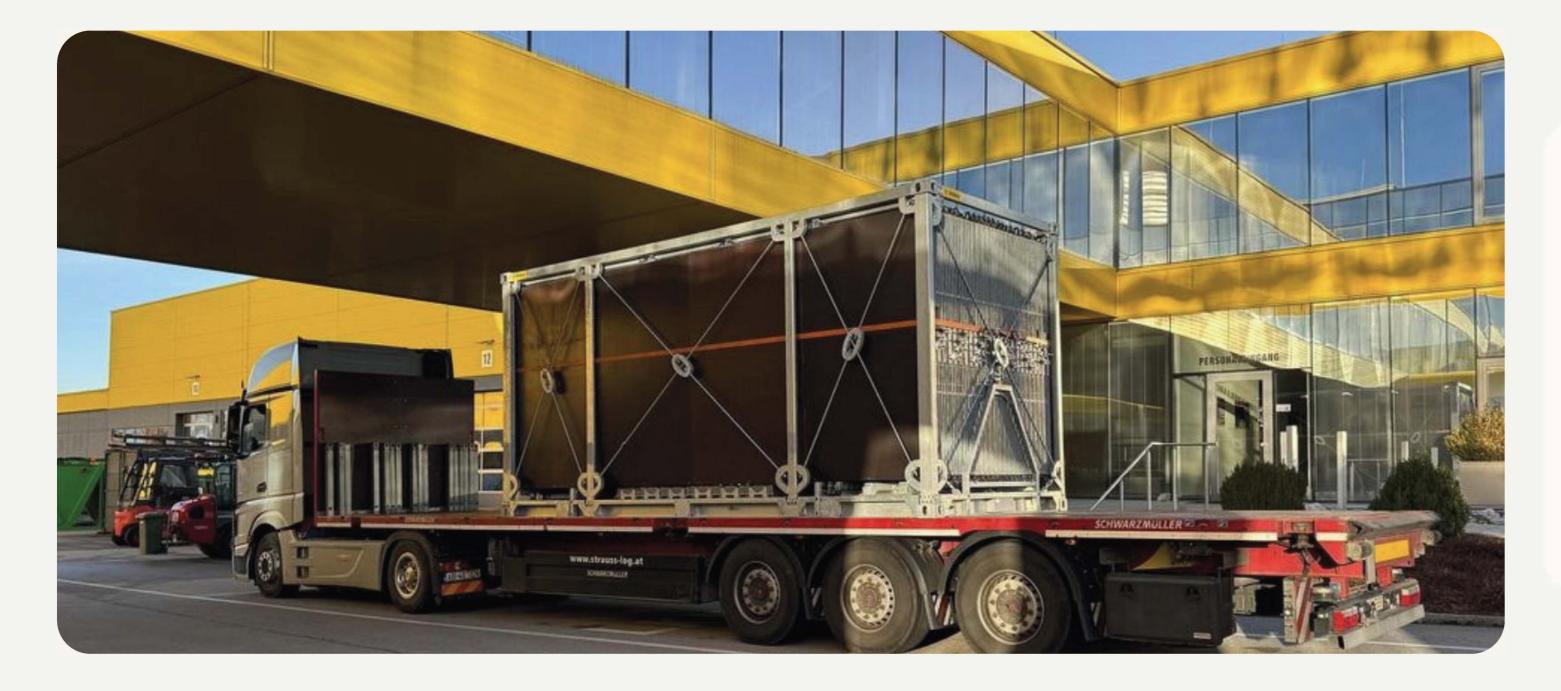

#### Easy Transportation

The Solarcontainer can easily be transported worldwide. Proven cargo systems by train, truck or ship can be used cost-effectively and clearly to bring the mobile photovoltaic system to your desired location.

Dimensions of a 20f HC Container with CSC and the necessary lifting and fixing points on the corner corners - with us, the transport of a photovoltaic system of this size is smooth!