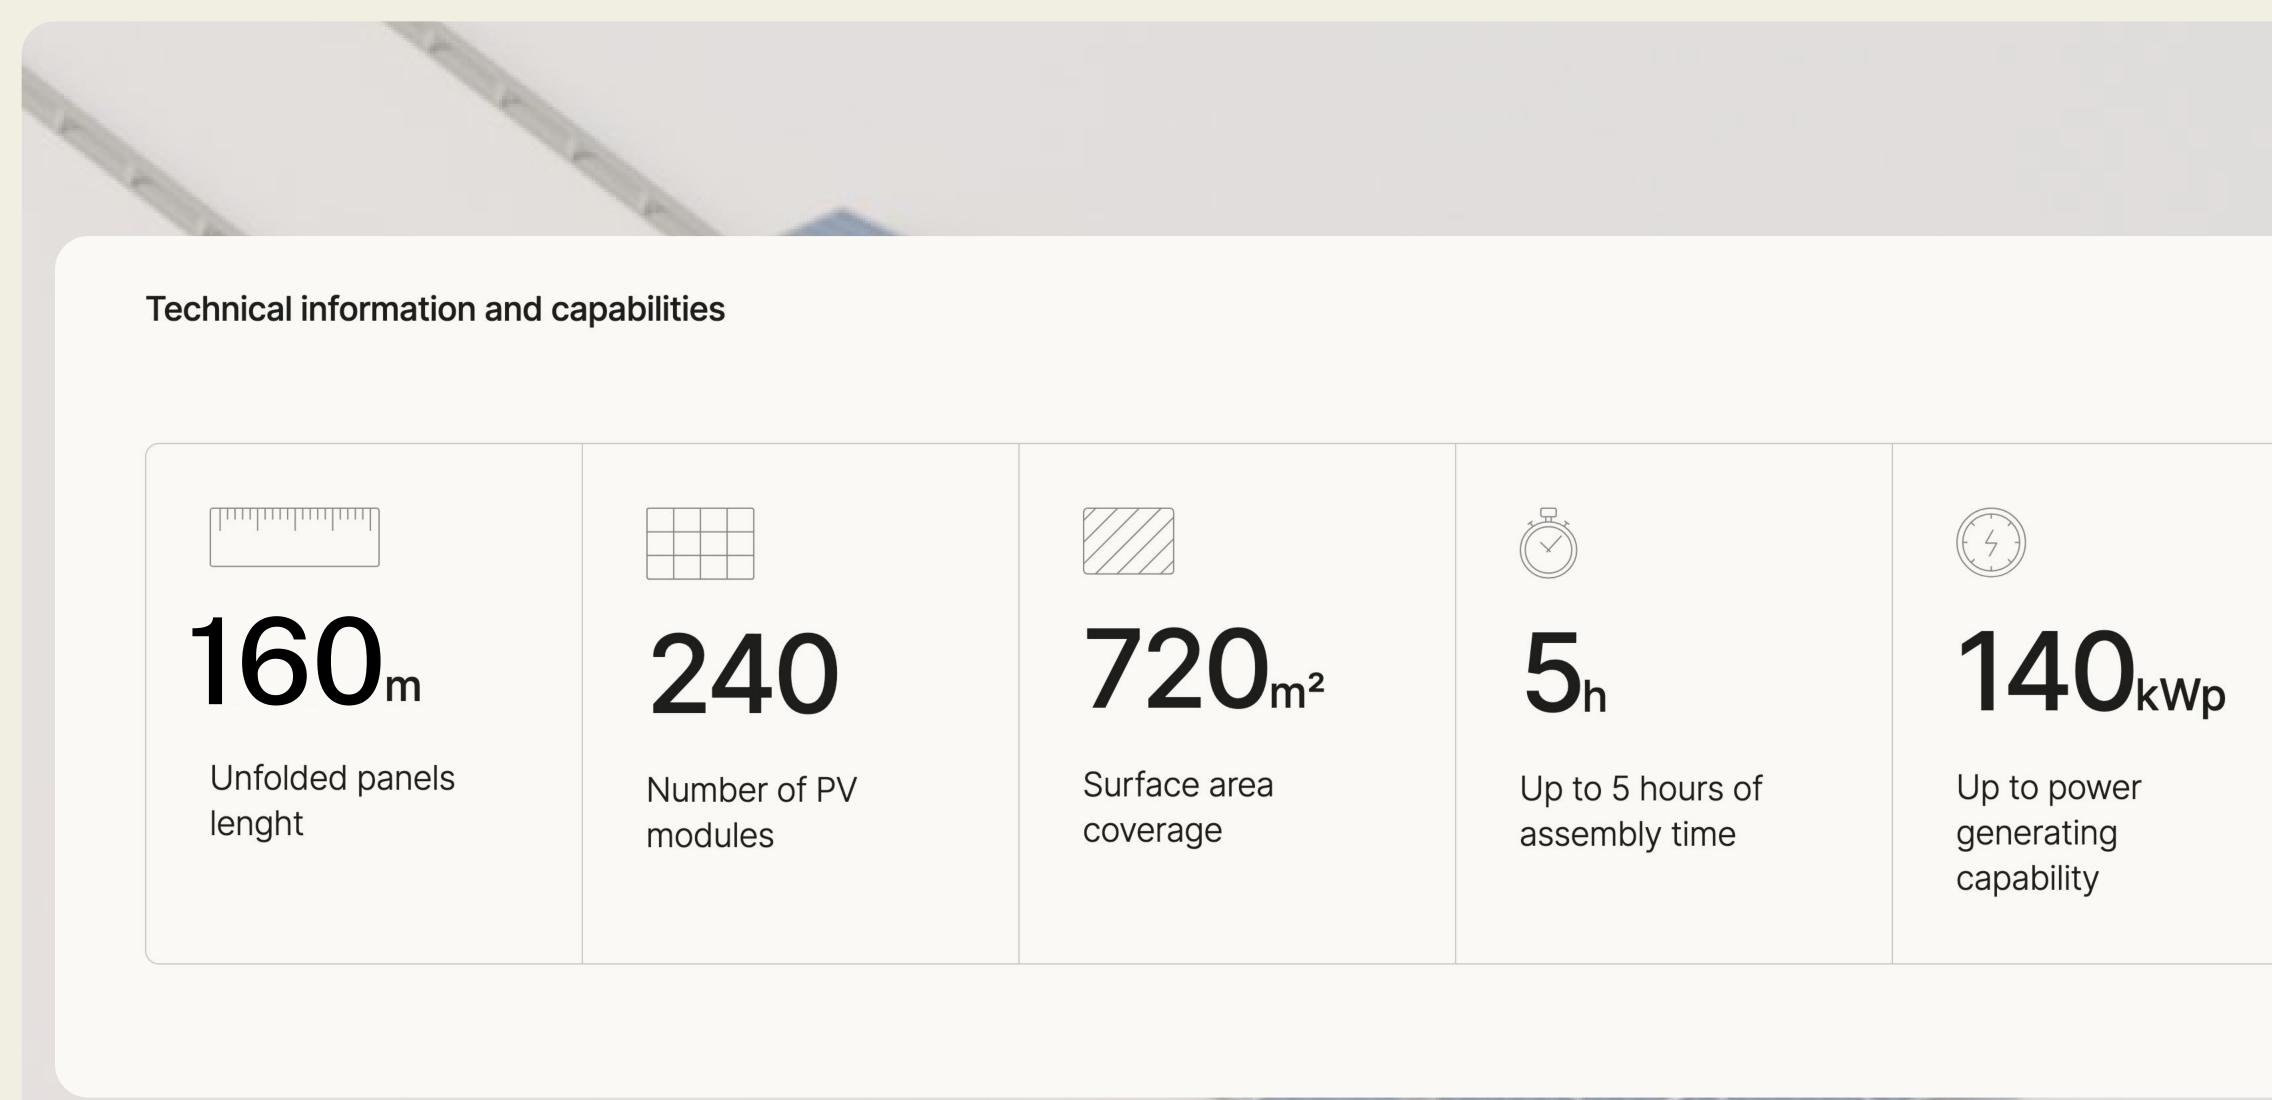

The Solarcontainer, built within the dimensions of a 20-foot 'high-cube' container according to ISO 668 with CSC, revolutionizes portable solar energy. Featuring an innovative PV rail system and a smart folding mechanism for solar panels, it maintains standard container dimensions for easy transport, yet maximizes solar panel efficiency.

- Mobility
- Fast assembly and disassembly of the entire solar power system
- Purchase, rental or leasing option
- High level of system security thanks to rapid retraction/ extension of the module arrays in the event of weather warnings
- Generation of clean renewable energy
- Factory pre-assembled and wired module arrays
- Conveyor system for quickly moving in and out of the module fields
- The system can be expanded as required
- Rail system suitable for flexible ballasting, depending on wind loads
- Flexible usage and application possibilities
- Reduction of diesel consumption
- Minimising energy costs
- Image improvement through the use of sustainable, environmentally friendly energy
- Investment to achieve high returns