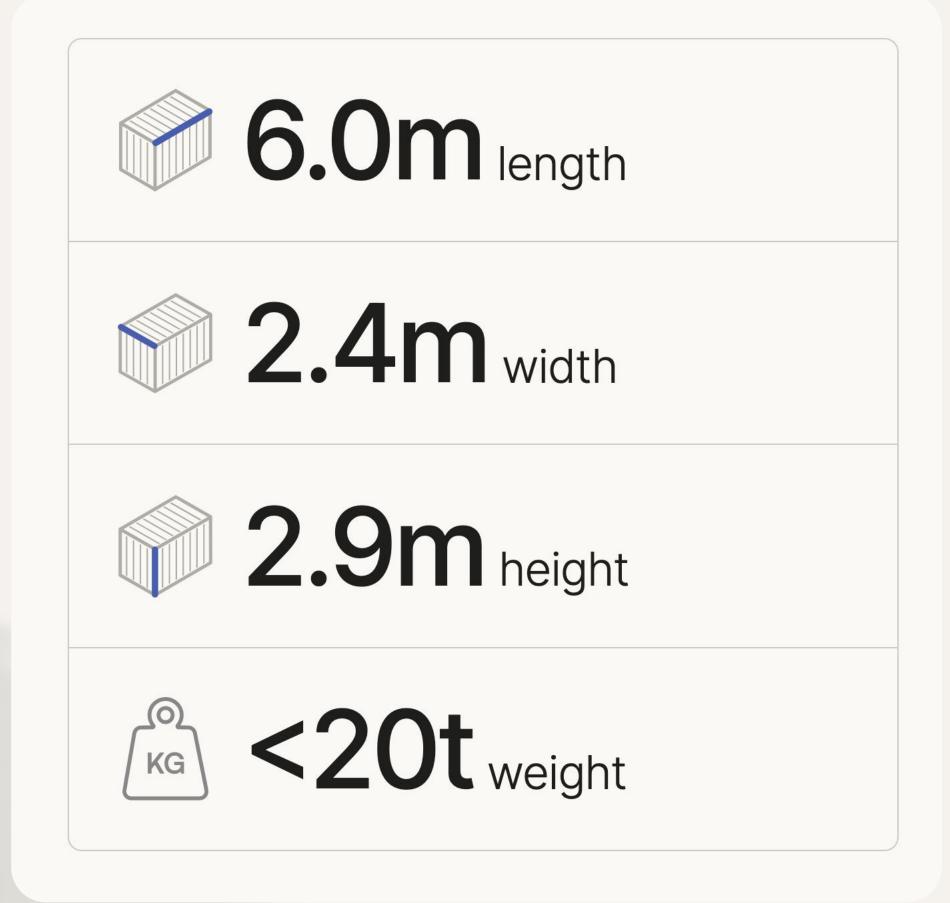

# The transport dimensions and lifting points of a standard **20f** high cube container.

EMPOWERING DEFENSE. SILENT STRENGTH, SUSTAINABLE POWER WITH SOLARCONTAINER INNOVATION

Reliability, silence, independence, robustness, mobility, zero fuel consumption-the SOLARCONTAINER meets the stringent requirements of military and government applications.

Dimensions of a 20f HC Container with CSC and the necessary lifting and fixing points on the corner corners - with us, the transport of a photovoltaic system of this size is smooth!